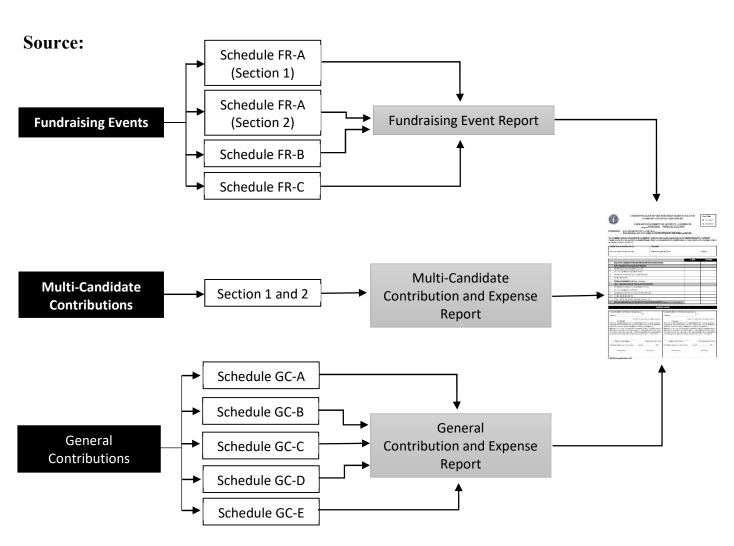

This Campaign Statement of Account form is mandatory. Candidates may use the suggested reports and schedules furnished by the Election

| Candi | date Name (Last Name, First Name, MI):  Office Sought:                                   |                                                                                                                                                           |      |                         |
|-------|------------------------------------------------------------------------------------------|-----------------------------------------------------------------------------------------------------------------------------------------------------------|------|-------------------------|
| Treas | urer Name (Last Name, First Name, MI):  Preferred Maili                                  | g (P.O. Box) Address:                                                                                                                                     |      | Telephone:              |
|       |                                                                                          |                                                                                                                                                           | CASH | IN-KIND                 |
| 1.    | BALANCE CARRIED FORWARD FROM PREVIOUS ELECTION                                           | ON(S)                                                                                                                                                     |      |                         |
|       | ADD: RECEIPTS THIS ELECTION PERIOD                                                       |                                                                                                                                                           |      |                         |
| 2.    | RECEIPT FROM FUNDRAISING EVENTS                                                          |                                                                                                                                                           |      |                         |
| 3.    | MULTI-CANDIDATE CONTRIBUTIONS                                                            |                                                                                                                                                           |      |                         |
| 4.    | RECEIPTS FROM GENERAL CONTRIBUTIONS                                                      |                                                                                                                                                           |      |                         |
| 5.    | OTHER RECEIPTS                                                                           |                                                                                                                                                           |      |                         |
| 6.    | TOTAL AVAILABLE (Add Lines 1 through 5)                                                  |                                                                                                                                                           |      |                         |
|       | LESS: DISBURSEMENTS THIS ELECTION PERIOD                                                 |                                                                                                                                                           |      |                         |
| 7.    | DISBURSEMENTS FOR FUNDRAISING EVENTS                                                     |                                                                                                                                                           |      |                         |
| 8.    | MULTI-CANDIDATE EXPENSES                                                                 |                                                                                                                                                           |      |                         |
| 9.    | D. DISBURSEMENTS FOR GENERAL EXPENDITURES                                                |                                                                                                                                                           |      |                         |
| 10.   | 10. OTHER DISBURSEMENTS                                                                  |                                                                                                                                                           |      |                         |
| 11.   | TOTAL DISBURSEMENTS (Add Lines 7 through 10)                                             |                                                                                                                                                           |      |                         |
| 12.   | EXCESS (SHORTFALL) OF RECEIPTS OVER DISBURSEMEN                                          | TS (Subtract Line 11 from Line 6)                                                                                                                         |      |                         |
|       | VER                                                                                      | IFICATION                                                                                                                                                 |      |                         |
|       |                                                                                          |                                                                                                                                                           |      |                         |
|       | monwealth of the Northern Mariana Islands ) ) s.s.                                       | Commonwealth of the Northern                                                                                                                              | (    |                         |
| Islan | d of)                                                                                    | Island of                                                                                                                                                 | )    |                         |
| I,    |                                                                                          | ne foregoing Campaign<br>oreparing this Statement,<br>all supporting<br>Il contributions received<br>and that providing false<br>penalties as provided by |      |                         |
| Subs  | Signature of Candidate  Date (Month, Day, Ye cribed and sworn before me this day of , 20 | Signature of Treasurer Subscribed and sworn before me                                                                                                     |      | Date (Month, Day, Year) |

# FUNDRAISING EVENT REPORT FUNDRAISING DATES:

### GENERAL CONTRIBUTION AND EXPENSE REPORT

| Candidate Name (Last Name, First Name, MI):             | Treasurer Full Name (Last Name, First Name, MI):        |
|---------------------------------------------------------|---------------------------------------------------------|
| Canadante : Mante (2008 : Mante) : 1108 : Mante) : 127) | Treasurer I am Faunce (2006 Faunce) I not Faunce, 1921) |
|                                                         |                                                         |
|                                                         |                                                         |

# MULTI-CANDIDATE CONTRIBUTION AND EXPENSE REPORT

Treasurer Full Name (Last Name, First Name, MI):

|                                                                                           | CONTRIBUTIONS RECEIVED                                           |               |              |
|-------------------------------------------------------------------------------------------|------------------------------------------------------------------|---------------|--------------|
| RECEIVED FROM                                                                             | DESCRIPTION                                                      | A             | MOUNT        |
| Example: BEST PARTY IN THE LAND                                                           | Cash Allocation of Party General Fundraising Proceeds            | \$            | 20,00        |
|                                                                                           |                                                                  |               |              |
|                                                                                           |                                                                  |               |              |
|                                                                                           |                                                                  |               |              |
|                                                                                           |                                                                  |               |              |
|                                                                                           |                                                                  |               |              |
|                                                                                           |                                                                  |               |              |
|                                                                                           |                                                                  |               |              |
|                                                                                           |                                                                  |               |              |
|                                                                                           |                                                                  |               |              |
|                                                                                           |                                                                  |               |              |
| SUB-TOTAL OF CONTRIBUTIONS RECEIVED (Use additional sheets as necessary)                  |                                                                  |               |              |
| TOTAL CONTRIBUTIONS RECEIVED (IF LAS                                                      | ST PAGE ONLY) Account)                                           | $\Rightarrow$ |              |
|                                                                                           | EXPENSES                                                         |               |              |
|                                                                                           |                                                                  |               |              |
| FULL NAME OF PAYEE                                                                        | DESCRIPTION OF EXPENDITURE                                       |               | MOUNT        |
|                                                                                           | DESCRIPTION OF EXPENDITURE  Allocation of Party General Expenses | All s         |              |
|                                                                                           |                                                                  |               |              |
|                                                                                           |                                                                  |               |              |
|                                                                                           |                                                                  |               |              |
|                                                                                           |                                                                  |               |              |
|                                                                                           |                                                                  |               |              |
|                                                                                           |                                                                  |               |              |
|                                                                                           |                                                                  |               |              |
|                                                                                           |                                                                  |               |              |
|                                                                                           |                                                                  |               | MOUNT 15,000 |
| FULL NAME OF PAYEE  Example: BEST PARTY IN THE LAND  SUB-TOTAL OF EXPENSES THIS PAGE ONLY | Allocation of Party General Expenses                             |               |              |