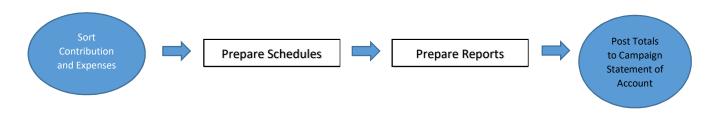

# CAMPAIGN STATEMENT OF ACCOUNT FOR GOVERNOR AND LT. GOVERNOR CANDIDATES

□ GENERAL □ SPECIAL ELECTION

**IMPORTANT:** THIS REPORT **MUST BE FILED** WITHIN 50 DAYS AFTER THE ELECTION. FILE ORIGINAL AND TWO COPIES WITH THE **OFFICE OF THE PUBLIC AUDITOR** 

This Campaign Statement of Account form is **mandatory**. Candidates may use the suggested reports and schedules furnished by the Election Commission, or they may use their own detailed formats. Should you use an alternative schedule format, you must provide, at the minimum, detailed information as required in the Act.