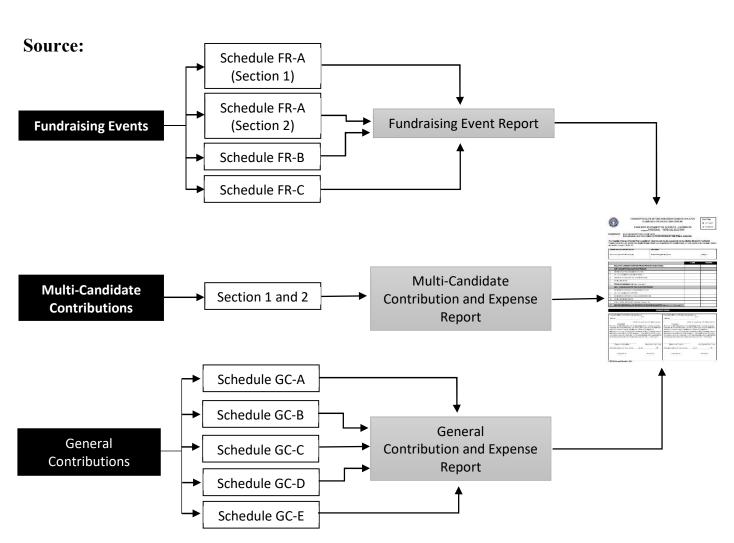

# CAMPAIGN STATEMENT OF ACCOUNT FOR GOVERNOR AND LT. GOVERNOR CANDIDATES

□ GENERAL □ SPECIAL ELECTION

**IMPORTANT:** THIS REPORT **MUST BE FILED** WITHIN 50 DAYS AFTER THE ELECTION. FILE ORIGINAL AND TWO COPIES WITH THE **OFFICE OF THE PUBLIC AUDITOR** 

This Campaign Statement of Account form is **mandatory**. Candidates may use the suggested reports and schedules furnished by the Election Commission, or they may use their own detailed formats. Should you use an alternative schedule format, you must provide, at the minimum, detailed information as required in the Act.

# FUNDRAISING EVENT REPORT FUNDRAISING DATES:

### SUMMARY OF FUNDRAISING RECEIPTS AND DISBURSEMENTS

(Complete Supporting Schedules Before Completing This Section)

| REC | CEIPTS                                                                                                                           | CASH | IN-KIND |
|-----|----------------------------------------------------------------------------------------------------------------------------------|------|---------|
| 1.  | GROSS PROCEEDS FROM FUNDRAISING EVENT (Total Cash Proceeds from Line 3 of the Result Summary of Supporting Schedule FR-A)        |      |         |
| 2.  | IN-KIND CONTRIBUTIONS RECEIVED (Total In-Kind Contributions Received from Schedule FR-B. Bring down this value to Line 6 below.) |      |         |
| 3.  | CONTRIBUTED PROPERTY RECEIVED (Total Contributed Property Received from Schedule FR-C)                                           |      |         |
| 4.  | TOTAL RECEIPTS (Add Lines 1 through 3) (Transfer to Line 2 of Campaign Statement of Account)                                     |      |         |
| DIS | BURSEMENTS                                                                                                                       |      |         |
| 5.  | FUNDRAISING EXPENSES (Total Fundraising Expenses from Line 4 of Result Summary of Schedule FR-A)                                 |      |         |
| 6.  | ADJUSTMENTS FOR IN-KIND CONTRIBUTIONS RECEIVED (From Line 2 above)                                                               |      |         |
| 7.  | TOTAL DISBURSEMENTS (Add Lines 5 and 6) (Transfer to Line 7 of Campaign Statement of Account)                                    |      |         |
|     | RECEIPTS AND DISBURSEMENTS tract Line 7 from Line 4)                                                                             |      |         |

# SUPPORTING SCHEDULE FR-A GROSS PROCEEDS AND EXPENSES FROM FUNDRAISING EVENT

|    | RESULT SUMMARY                                                                                                                                                    |    |
|----|-------------------------------------------------------------------------------------------------------------------------------------------------------------------|----|
|    |                                                                                                                                                                   |    |
| 1. | TOTAL CASH PROCEEDS FROM INDIVIDUALS WHO CONTRIBUTED LESS THAN \$500                                                                                              | \$ |
| 2. | TOTAL CASH PROCEEDS FROM INDIVIDUALS WHO CONTRIBUTED MORE THAN \$500 (Details on Section 1 below)                                                                 | +  |
| 3. | TOTAL CASH PROCEEDS FROM FUNDRAISING EVENT (Transfer this total to Line 1 of Fundraising Event Report)                                                            |    |
| 4. | TOTAL FUNDRAISING EXPENSES (Details of Section 2-Fundraising Expense on the reverse side of this form. Transfer this total to Line 5 of Fundraising Event Report) |    |
| 5. | NET CASH PROCEEDS (Subtract Line 4 from Line 3)                                                                                                                   |    |

## SUPPORTING SCHEDULE FR-B IN-KIND CONTRIBUTIONS RECEIVED

| FULL NAME OF CONTRIBUTOR                                                  | DESCRIPTION OF CONTRIBUTION       | FAIR MARKET<br>VALUE |       |
|---------------------------------------------------------------------------|-----------------------------------|----------------------|-------|
| Example: ABC Retail                                                       | Give-away t-shirts (250 @ \$5.00) | \$                   | 1,250 |
|                                                                           |                                   |                      |       |
|                                                                           |                                   |                      |       |
|                                                                           |                                   |                      |       |
|                                                                           |                                   |                      |       |
|                                                                           |                                   |                      |       |
|                                                                           |                                   |                      |       |
|                                                                           |                                   |                      |       |
|                                                                           |                                   |                      |       |
|                                                                           |                                   |                      |       |
|                                                                           |                                   |                      |       |
| SUB-TOTAL OF RECEIPTS THIS PAGE ONLY (Use additional sheets as necessary) | <b>→</b>                          |                      |       |
| TOTAL RECEIPTS (IF LAST PAGE ONLY)                                        | <b></b>                           |                      |       |

## SUPPORTING SCHEDULE FR-C CONTRIBUTED PROPERTY RECEIVED

| FULL NAME OF CONTRIBUTOR                                                  | DESCRIPTION OF CONTRIBUTION |    | MARKET<br>ALUE |
|---------------------------------------------------------------------------|-----------------------------|----|----------------|
| Example: Island Computers                                                 | Old Computer with printer   | \$ | 600            |
|                                                                           |                             |    |                |
|                                                                           |                             |    |                |
|                                                                           |                             |    |                |
|                                                                           |                             |    |                |
|                                                                           |                             |    |                |
|                                                                           |                             |    |                |
|                                                                           |                             |    |                |
|                                                                           |                             |    |                |
|                                                                           |                             |    |                |
|                                                                           |                             |    |                |
| SUB-TOTAL OF RECEIPTS THIS PAGE ONLY (Use additional sheets as necessary) | <b>=</b>                    | •  |                |
| TOTAL RECEIPTS (IF LAST PAGE ONLY)                                        | <b>→</b>                    | •  |                |

### GENERAL CONTRIBUTION AND EXPENSE REPORT

| Candidate Name (Last Name, First Name, MI): | Treasurer Full Name (Last Name, First Name, MI):  |
|---------------------------------------------|---------------------------------------------------|
| Candidate Name (Last Name, First Name, WI): | Treasurer Full Name (Last Name, First Name, WII): |
|                                             |                                                   |
|                                             |                                                   |
|                                             |                                                   |

### SUMMARY OF RECEIPTS AND DISBURSEMENTS

(Complete Supporting Schedules Before Completing This Section)

| REC | CEIPTS                                                                                                                           | CASH | IN-KIND |
|-----|----------------------------------------------------------------------------------------------------------------------------------|------|---------|
| 1.  | MONETARY CONTRIBUTIONS FROM NON-FUNDRAISING EVENTS (Total Contributions from Schedule GC-A)                                      |      |         |
| 2.  | IN-KIND CONTRIBUTIONS RECEIVED (Total In-Kind Contributions Received from Schedule GC-B. Bring down this value to Line 7 below.) |      |         |
| 3.  | CONTRIBUTED PROPERTY RECEIVED (Total Contributed Property Received from Schedule GC-C)                                           |      |         |
| 4.  | TOTAL RECEIPTS (Transfer to Line 4 of Campaign Statement of Account)                                                             |      |         |
| DIS | BURSEMENTS                                                                                                                       |      |         |
| 5.  | GENERAL EXPENDITURES (Total General Expenditures from Schedule GC-D)                                                             |      |         |
| 6.  | CONTRIBUTIONS TO OTHER CANDIDATES (Total Contribution to Other Candidates from Schedule GC-E)                                    |      |         |
| 7.  | ADJUSTMENTS FOR IN-KIND CONTRIBUTIONS RECEIVED (From Line 2 above)                                                               |      |         |
| 8.  | TOTAL DISBURSEMENTS (Transfer to Line 9 of Campaign Statement of Account)                                                        |      |         |
|     | T RECEIPTS AND DISBURSEMENTS tract Line 8 from Line 4)                                                                           |      |         |

### SUPPORTING SCHEDULE GC-A MONETARY CONTRIBUTIONS FROM NON-FUNDRAISING EVENTS

## SUPPORTING SCHEDULE GC-B IN-KIND CONTRIBUTIONS RECEIVED

| FULL NAME OF CONTRIBUTOR                                                  | DESCRIPTION OF CONTRIBUTION                        | FAIR MA<br>VAL |       |
|---------------------------------------------------------------------------|----------------------------------------------------|----------------|-------|
| Example: ABC Retail                                                       | Give-away t-shirts (250 @ \$5.00)                  | \$             | 1,250 |
|                                                                           |                                                    |                |       |
|                                                                           |                                                    |                |       |
|                                                                           |                                                    |                |       |
|                                                                           |                                                    |                |       |
|                                                                           |                                                    |                |       |
|                                                                           |                                                    |                |       |
|                                                                           |                                                    |                |       |
|                                                                           |                                                    |                |       |
|                                                                           |                                                    |                |       |
|                                                                           |                                                    |                |       |
| SUB-TOTAL OF RECEIPTS THIS PAGE ONLY (Use additional sheets as necessary) |                                                    |                |       |
| TOTAL RECEIPTS (IF LAST PAGE ONLY)                                        | nse Report, Summary of Receipts and Disbursements) |                |       |

### SUPPORTING SCHEDULE GC-C CONTRIBUTED PROPERTY RECEIVED

| FULL NAME OF CONTRIBUTOR                                                                                | OF CONTRIBUTION DESCRIPTION OF CONTRIBUTION                          |    | FAIR MARKET<br>VALUE |  |  |
|---------------------------------------------------------------------------------------------------------|----------------------------------------------------------------------|----|----------------------|--|--|
| Example: Island Computers                                                                               | Old Computer with printer                                            | \$ | 600                  |  |  |
|                                                                                                         |                                                                      |    |                      |  |  |
|                                                                                                         |                                                                      |    |                      |  |  |
|                                                                                                         |                                                                      |    |                      |  |  |
|                                                                                                         |                                                                      |    |                      |  |  |
|                                                                                                         |                                                                      |    |                      |  |  |
|                                                                                                         |                                                                      |    |                      |  |  |
|                                                                                                         |                                                                      |    |                      |  |  |
|                                                                                                         |                                                                      |    |                      |  |  |
|                                                                                                         |                                                                      |    |                      |  |  |
|                                                                                                         |                                                                      |    |                      |  |  |
| SUB-TOTAL OF RECEIPTS THIS PAGE ONLY (Use additional sheets as necessary)                               | $\Rightarrow$                                                        |    |                      |  |  |
| TOTAL CONTRIBUTED PROPERTY RECEIVED (IF (Transfer Total to Line 3 of the General Contribution and Exper | F LAST PAGE ONLY) nse Report, Summary of Receipts and Disbursements) |    |                      |  |  |

## SUPPORTING SCHEDULE GC-D

### GENERAL EXPENDITURES

| FULL NAME OF PAYEE OR VENDOR                                                                                                                      | PARTICULARS/ |               |             | AMOUNT   |               |       |
|---------------------------------------------------------------------------------------------------------------------------------------------------|--------------|---------------|-------------|----------|---------------|-------|
| FULL NAME OF PAYEE OR VENDOR                                                                                                                      | DESCRIPTION  | Food & Drinks | Advertising | Supplies | Fees/Donation | Other |
| Example: Marianas Daily                                                                                                                           | One-page ad  |               | \$ 500      |          |               |       |
|                                                                                                                                                   |              |               |             |          |               |       |
|                                                                                                                                                   |              |               |             |          |               |       |
|                                                                                                                                                   |              |               |             |          |               |       |
|                                                                                                                                                   |              |               |             |          |               |       |
|                                                                                                                                                   |              |               |             |          |               |       |
|                                                                                                                                                   |              |               |             |          |               |       |
|                                                                                                                                                   |              |               |             |          |               |       |
|                                                                                                                                                   |              |               |             |          |               |       |
|                                                                                                                                                   |              |               |             |          |               |       |
|                                                                                                                                                   |              |               |             |          |               |       |
|                                                                                                                                                   |              |               |             |          |               |       |
|                                                                                                                                                   |              |               |             |          |               |       |
|                                                                                                                                                   |              |               |             |          |               |       |
|                                                                                                                                                   |              |               |             |          |               |       |
|                                                                                                                                                   |              |               |             |          |               |       |
|                                                                                                                                                   |              |               |             |          |               |       |
|                                                                                                                                                   |              |               |             |          |               |       |
|                                                                                                                                                   |              |               |             |          |               |       |
|                                                                                                                                                   |              |               |             |          |               |       |
|                                                                                                                                                   |              |               |             |          |               |       |
|                                                                                                                                                   |              |               |             |          |               |       |
|                                                                                                                                                   |              |               |             |          |               |       |
|                                                                                                                                                   |              |               |             |          |               |       |
|                                                                                                                                                   |              |               |             |          |               |       |
|                                                                                                                                                   |              |               |             |          |               |       |
|                                                                                                                                                   |              |               |             |          |               |       |
|                                                                                                                                                   |              |               |             |          |               |       |
|                                                                                                                                                   |              |               |             |          |               |       |
|                                                                                                                                                   |              |               |             |          |               |       |
|                                                                                                                                                   |              |               |             |          |               |       |
|                                                                                                                                                   |              |               |             |          |               |       |
|                                                                                                                                                   |              |               |             |          |               |       |
|                                                                                                                                                   |              |               |             |          |               |       |
|                                                                                                                                                   |              |               |             |          |               |       |
|                                                                                                                                                   |              |               |             |          |               |       |
| SUB-TOTAL OF PAYMENTS THIS PAGE                                                                                                                   | (Sub-total)  |               |             |          |               |       |
| ONLY (Use additional sheets as necessary)                                                                                                         | (Table)      |               |             |          |               |       |
| TOTAL GEN. EXPENDITURES (IF LAST PAGE ONLY) (Transfer Total to Line 5 of Gen. Contributions & Exp. Report, Summary of Receipts and Disbursements) | (Total)      |               |             |          |               |       |

## SUPPORTING SCHEDULE GC-E CONTRIBUTIONS TO OTHER CANDIDATES (EXPENDITURES)

| FULL NAME OF PAYEE                                                                                    | DESCRIPTION                                                          | AMOUNT |     |
|-------------------------------------------------------------------------------------------------------|----------------------------------------------------------------------|--------|-----|
| Example: Mr. Winning Candidate Like Me                                                                | Fundraising tickets purchased (10 tickets @ \$50)                    | \$     | 500 |
|                                                                                                       |                                                                      |        |     |
|                                                                                                       |                                                                      |        |     |
|                                                                                                       |                                                                      |        |     |
|                                                                                                       |                                                                      |        |     |
|                                                                                                       |                                                                      |        |     |
|                                                                                                       |                                                                      |        |     |
|                                                                                                       |                                                                      |        |     |
|                                                                                                       |                                                                      |        |     |
|                                                                                                       |                                                                      |        |     |
|                                                                                                       |                                                                      |        |     |
|                                                                                                       |                                                                      |        |     |
|                                                                                                       |                                                                      |        |     |
|                                                                                                       |                                                                      |        |     |
|                                                                                                       |                                                                      |        |     |
|                                                                                                       |                                                                      |        |     |
|                                                                                                       |                                                                      |        |     |
|                                                                                                       |                                                                      |        |     |
|                                                                                                       |                                                                      |        |     |
|                                                                                                       |                                                                      |        |     |
|                                                                                                       |                                                                      |        |     |
|                                                                                                       |                                                                      |        |     |
|                                                                                                       |                                                                      |        |     |
|                                                                                                       |                                                                      |        |     |
|                                                                                                       |                                                                      |        |     |
| SUB-TOTAL OF EXPENSES THIS PAGE ONLY (Use additional sheets as necessary)                             |                                                                      |        |     |
| TOTAL CONTRIBUTIONS TO OTHER CANDIDATE (Transfer Total to Line 6 of General Contribution and Expenses | S (IF LAST PAGE ONLY) Report, Summary of Receipts and Disbursements) |        |     |

# MULTI-CANDIDATE CONTRIBUTION AND EXPENSE REPORT

Treasurer Full Name (Last Name, First Name, MI):

|                                                                                           | CONTRIBUTIONS RECEIVED                                           |               |              |
|-------------------------------------------------------------------------------------------|------------------------------------------------------------------|---------------|--------------|
| RECEIVED FROM                                                                             | DESCRIPTION                                                      | A             | MOUNT        |
| Example: BEST PARTY IN THE LAND                                                           | Cash Allocation of Party General Fundraising Proceeds            | \$            | 20,00        |
|                                                                                           |                                                                  |               |              |
|                                                                                           |                                                                  |               |              |
|                                                                                           |                                                                  |               |              |
|                                                                                           |                                                                  |               |              |
|                                                                                           |                                                                  |               |              |
|                                                                                           |                                                                  |               |              |
|                                                                                           |                                                                  |               |              |
|                                                                                           |                                                                  |               |              |
|                                                                                           |                                                                  |               |              |
|                                                                                           |                                                                  |               |              |
| SUB-TOTAL OF CONTRIBUTIONS RECEIVED (Use additional sheets as necessary)                  |                                                                  |               |              |
| TOTAL CONTRIBUTIONS RECEIVED (IF LAS                                                      | ST PAGE ONLY) Account)                                           | $\Rightarrow$ |              |
|                                                                                           | EXPENSES                                                         |               |              |
|                                                                                           |                                                                  |               |              |
| FULL NAME OF PAYEE                                                                        | DESCRIPTION OF EXPENDITURE                                       |               | MOUNT        |
|                                                                                           | DESCRIPTION OF EXPENDITURE  Allocation of Party General Expenses | All s         |              |
|                                                                                           |                                                                  |               |              |
|                                                                                           |                                                                  |               |              |
|                                                                                           |                                                                  |               |              |
|                                                                                           |                                                                  |               |              |
|                                                                                           |                                                                  |               |              |
|                                                                                           |                                                                  |               |              |
|                                                                                           |                                                                  |               |              |
|                                                                                           |                                                                  |               |              |
|                                                                                           |                                                                  |               | MOUNT 15,000 |
| FULL NAME OF PAYEE  Example: BEST PARTY IN THE LAND  SUB-TOTAL OF EXPENSES THIS PAGE ONLY | Allocation of Party General Expenses                             |               |              |