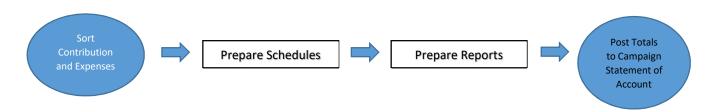

| EXPENSES  DESCRIPTION OF EXPENDITURE                  | A           | MOUNT 15,00 |

TOTAL ALLOCATED EXPENDITURES (IF LAST PAGE ONLY) (Transfer Total to Line 8 of the Campaign Statement of Account) .....

Party Chairperson (Last Name, First Name, MI):