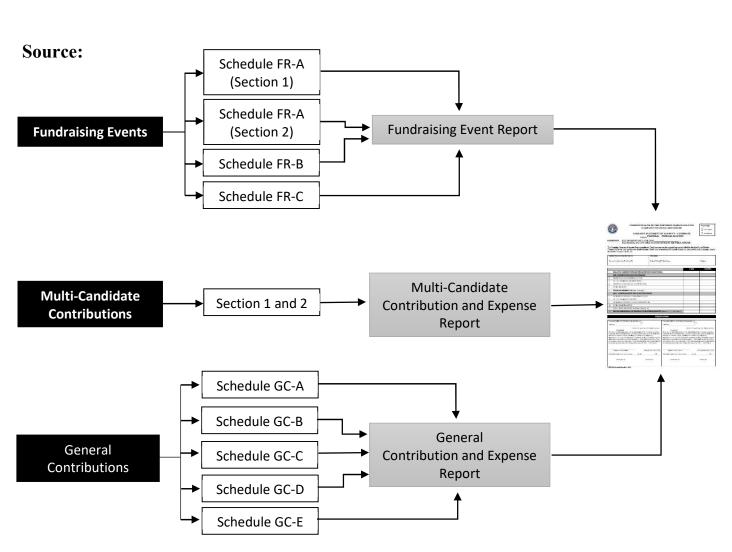

| EXPENSES  DESCRIPTION OF EXPENDITURE                  | A           | MOUNT 15,00 |

TOTAL ALLOCATED EXPENDITURES (IF LAST PAGE ONLY) (Transfer Total to Line 8 of the Campaign Statement of Account) .....

Party Chairperson (Last Name, First Name, MI):